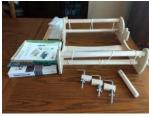

## SCHACHT RIGID HEDDLE LOOM "CRICKET" 15"

PRICE: \$140.00

Includes: 5/dent, 8/dent & Variable Reeds; 3 Pattern Books In Excellent Condition..

CONTACT: Phyllis Grosscup – (623) 680-4087 E-mail: pgrosscup@cox.net